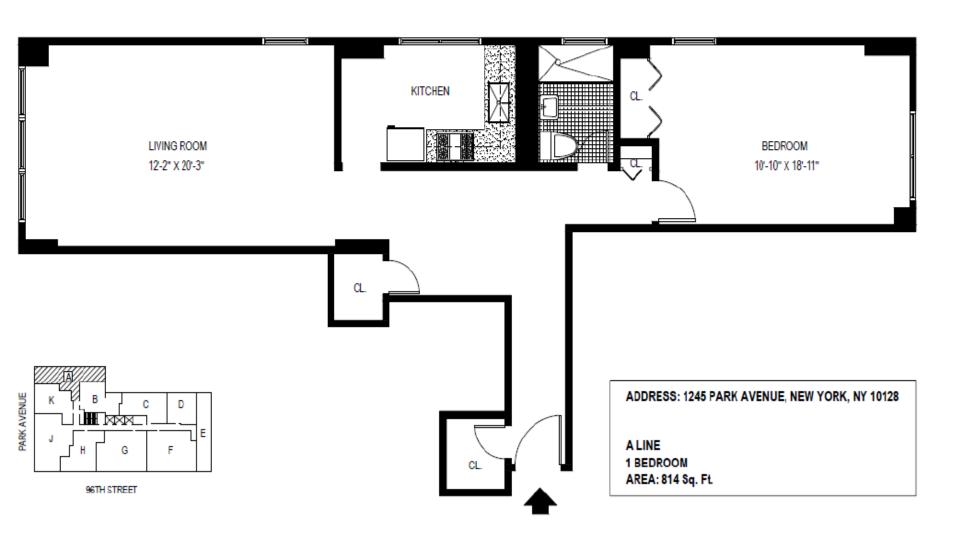

ADDRESS: 1245 PARK AVENUE, NEW YORK, NY 10128

B LINE 1 BEDROOM AREA: 744 Sq. Ft.

ADDRESS: 1245 PARK AVENUE, NEW YORK, NY 10128

D LINE STUDIO

AREA: 618 Sq. Ft.

ADDRESS: 1245 PARK AVENUE, NEW YORK, NY 10128

K LINE 1 BEDROOM AREA: 764 Sq. Ft.