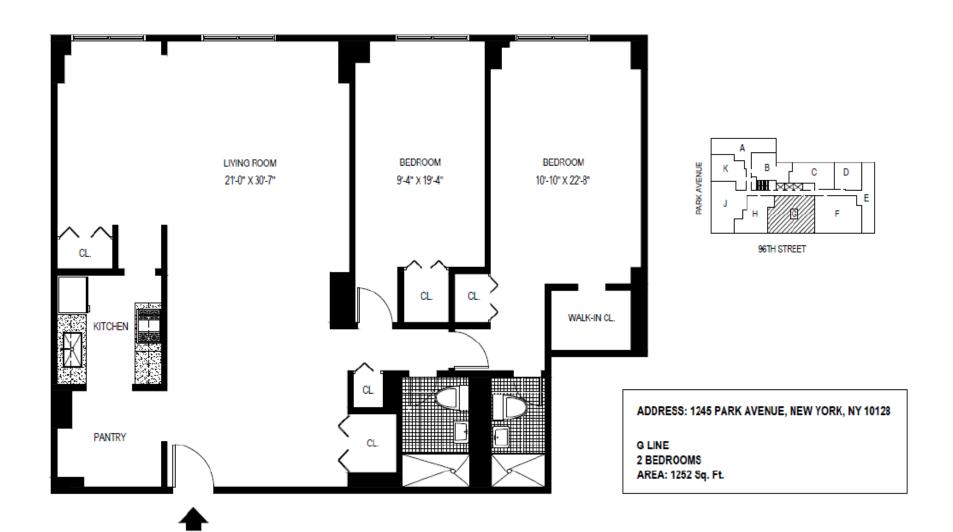

ADDRESS: 1245 PARK AVENUE, NEW YORK, NY 10128

B LINE 1 BEDROOM AREA: 744 Sq. Ft.

ADDRESS: 1245 PARK AVENUE, NEW YORK, NY 10128

D LINE STUDIO

AREA: 618 Sq. Ft.

ADDRESS: 1245 PARK AVENUE, NEW YORK, NY 10128

K LINE 1 BEDROOM AREA: 764 Sq. Ft.