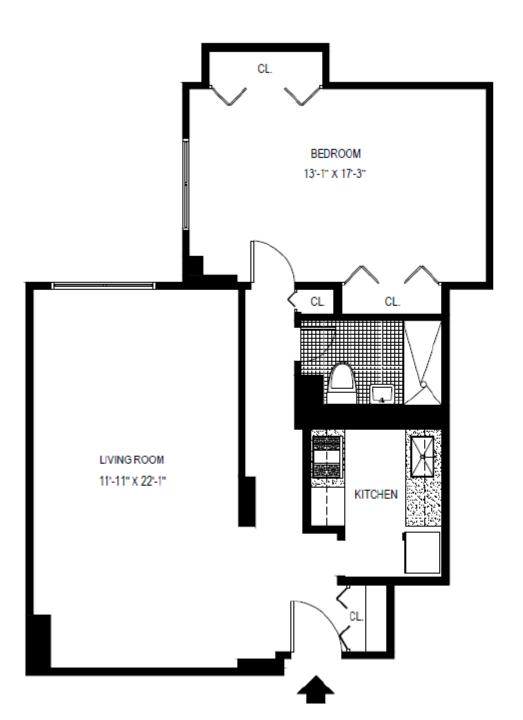

ADDRESS: 1245 PARK AVENUE, NEW YORK, NY 10128

B LINE 1 BEDROOM AREA: 744 Sq. Ft.

ADDRESS: 1245 PARK AVENUE, NEW YORK, NY 10128

D LINE STUDIO

AREA: 618 Sq. Ft.

ADDRESS: 1245 PARK AVENUE, NEW YORK, NY 10128

K LINE 1 BEDROOM AREA: 764 Sq. Ft.