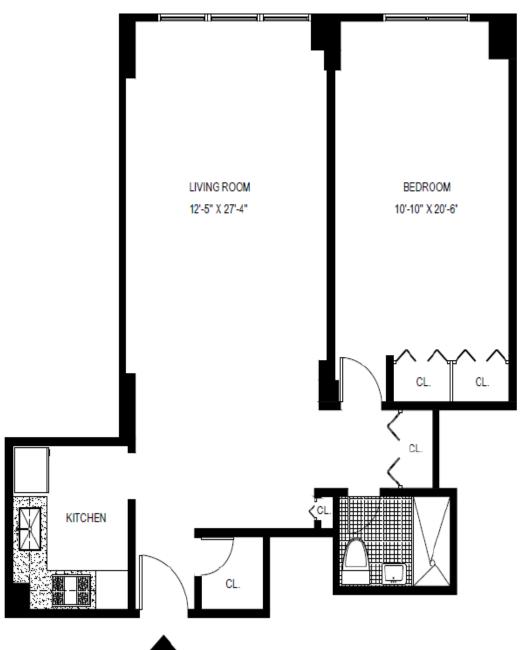

ADDRESS: 1245 PARK AVENUE, NEW YORK, NY 10128

B LINE 1 BEDROOM AREA: 744 Sq. Ft.

ADDRESS: 1245 PARK AVENUE, NEW YORK, NY 10128

D LINE STUDIO

AREA: 618 Sq. Ft.

ADDRESS: 1245 PARK AVENUE, NEW YORK, NY 10128

K LINE 1 BEDROOM AREA: 764 Sq. Ft.