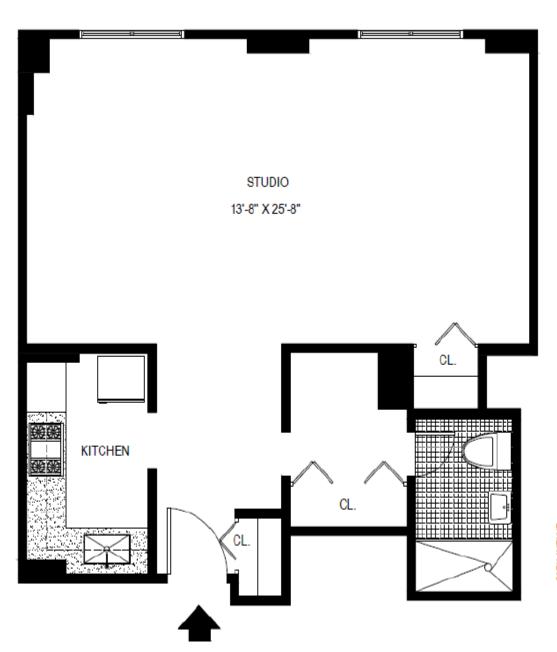

ADDRESS: 1245 PARK AVENUE, NEW YORK, NY 10128

B LINE 1 BEDROOM AREA: 744 Sq. Ft.

ADDRESS: 1245 PARK AVENUE, NEW YORK, NY 10128

D LINE STUDIO

AREA: 618 Sq. Ft.

ADDRESS: 1245 PARK AVENUE, NEW YORK, NY 10128

K LINE 1 BEDROOM AREA: 764 Sq. Ft.