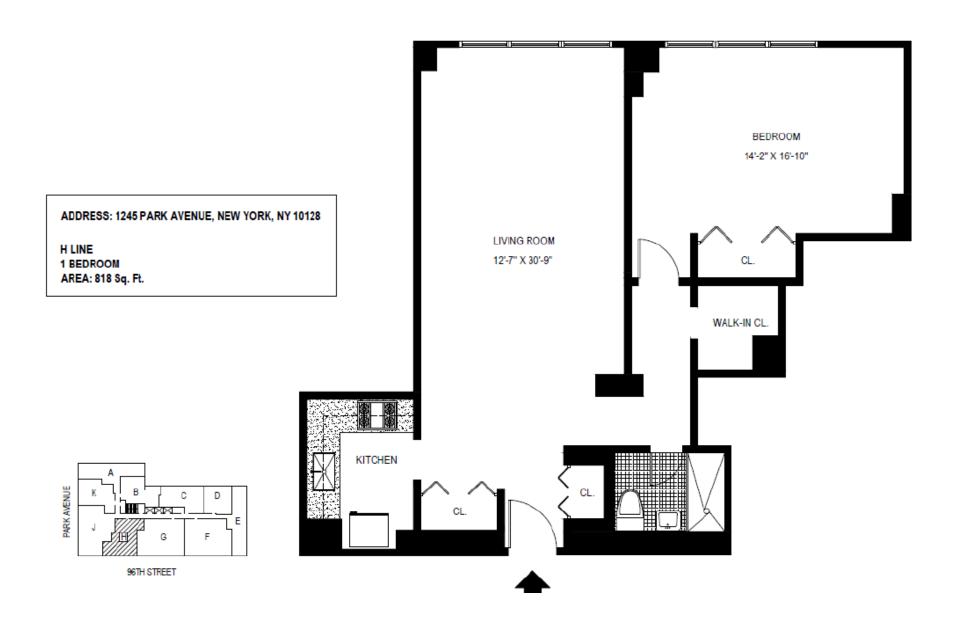

ADDRESS: 1245 PARK AVENUE, NEW YORK, NY 10128

B LINE 1 BEDROOM AREA: 744 Sq. Ft.

ADDRESS: 1245 PARK AVENUE, NEW YORK, NY 10128

D LINE STUDIO

AREA: 618 Sq. Ft.

ADDRESS: 1245 PARK AVENUE, NEW YORK, NY 10128

K LINE 1 BEDROOM AREA: 764 Sq. Ft.