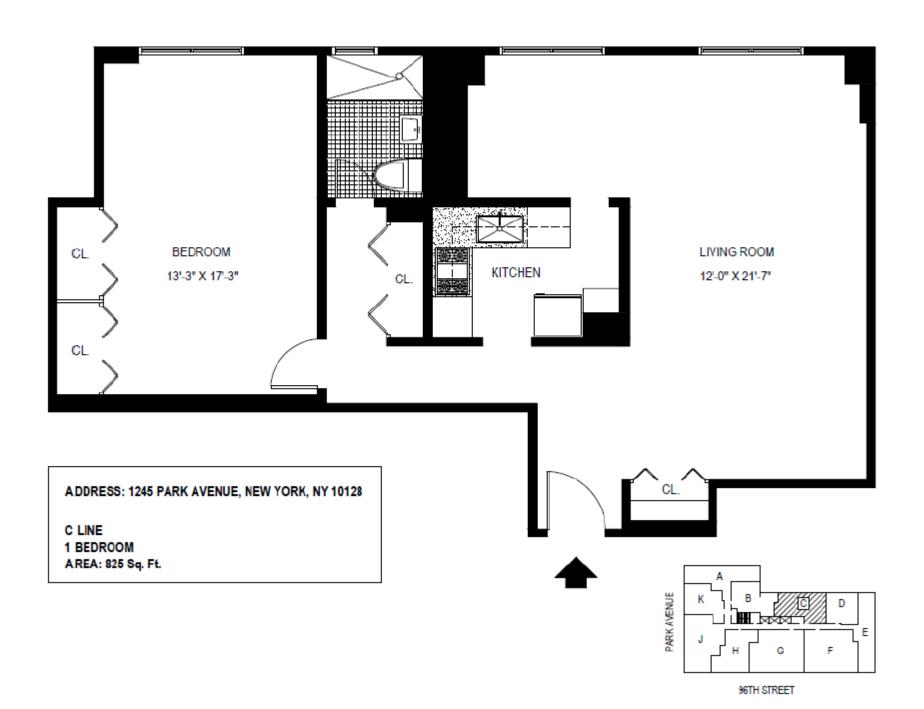

ADDRESS: 1245 PARK AVENUE, NEW YORK, NY 10128

B LINE 1 BEDROOM AREA: 744 Sq. Ft.

ADDRESS: 1245 PARK AVENUE, NEW YORK, NY 10128

D LINE STUDIO

AREA: 618 Sq. Ft.

ADDRESS: 1245 PARK AVENUE, NEW YORK, NY 10128

K LINE 1 BEDROOM AREA: 764 Sq. Ft.