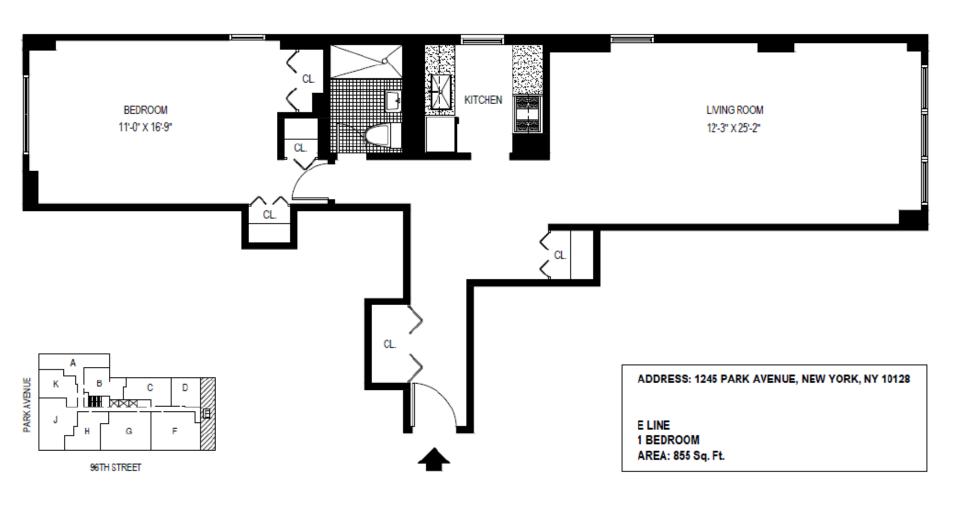

ADDRESS: 1245 PARK AVENUE, NEW YORK, NY 10128

B LINE 1 BEDROOM AREA: 744 Sq. Ft.

ADDRESS: 1245 PARK AVENUE, NEW YORK, NY 10128

D LINE STUDIO

AREA: 618 Sq. Ft.

ADDRESS: 1245 PARK AVENUE, NEW YORK, NY 10128

K LINE 1 BEDROOM AREA: 764 Sq. Ft.