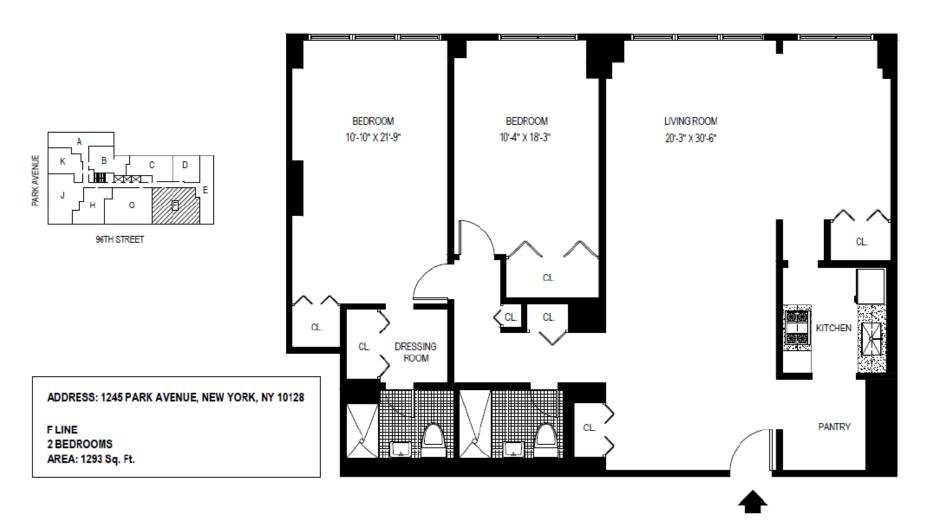

ADDRESS: 1245 PARK AVENUE, NEW YORK, NY 10128

B LINE 1 BEDROOM AREA: 744 Sq. Ft.

ADDRESS: 1245 PARK AVENUE, NEW YORK, NY 10128

D LINE STUDIO

AREA: 618 Sq. Ft.

ADDRESS: 1245 PARK AVENUE, NEW YORK, NY 10128

K LINE 1 BEDROOM AREA: 764 Sq. Ft.