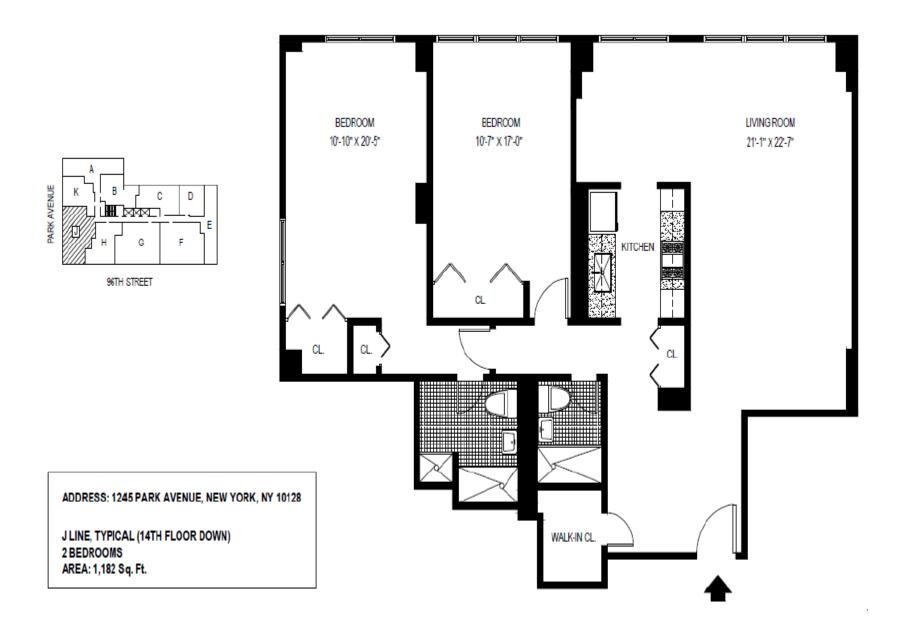

ADDRESS: 1245 PARK AVENUE, NEW YORK, NY 10128

B LINE 1 BEDROOM AREA: 744 Sq. Ft.

ADDRESS: 1245 PARK AVENUE, NEW YORK, NY 10128

D LINE STUDIO

AREA: 618 Sq. Ft.

ADDRESS: 1245 PARK AVENUE, NEW YORK, NY 10128

K LINE 1 BEDROOM AREA: 764 Sq. Ft.